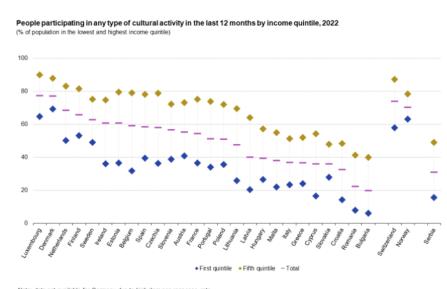

## Participation by income

eurostat <mark>o</mark>

eurostat 🖸

The findings on the income of those participating in cultural activities seem to be related to the gap in participation in cultural activities between the Nordic and Western countries and the Balkan countries.

Note: data not available for Germany due to high item non-response rate. Source: Eurostat (online data code: ilc\_scp04)