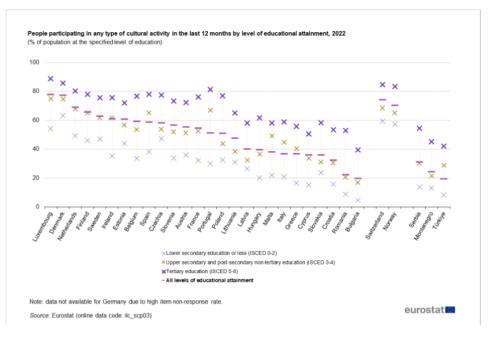

## Urbanisation and education

Breaking down the population by the degree of urbanisation of area of residence showed a slightly higher percentage of cultural participation in 2022 among people living in cities, compared with residents of towns and suburbs and rural areas.

Among the population with a lower secondary education or less, there were only two countries in which more than half of individuals participated in cultural activities in 2022: Denmark (63.2%) and Luxembourg (54.3%). In Romania and Bulgaria, countries that were at the other end of the range, this rate was below 10%. In 19 out of 26 countries, cultural participation among individuals with a tertiary education was twice as high as among those with the lowest level of education.