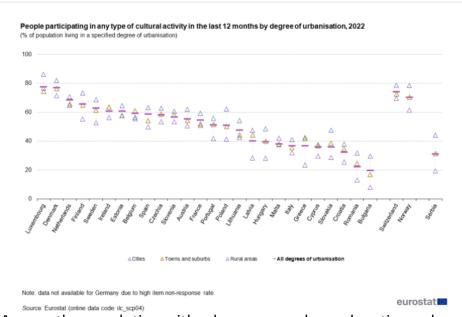

## Urbanisation and education

Breaking down the population by the degree of urbanisation of area of residence showed a slightly higher percentage of cultural participation in 2022 among people living in cities, compared with residents of towns and suburbs and rural areas.